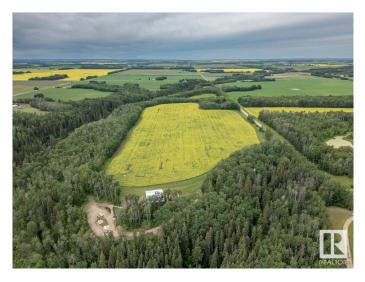

#### \$529,000

0 Bedroom, 0.00 Bathroom, Rural on 72.31 Acres

None, Rural Leduc County, AB

Situated on private 72.31 Acres is a 56' x 46' Finished Shop and Camping Area. The Shop is cladded with metal on the outside, Spray Foam insulated on the interior, has a cement floor with a drain, 200 Amp Electrical service, Drive through Overhead doors on each end, A Kitchen Area, 3 piece Bathroom, mezzanine above, A WETT Inspected wood fire place, Electric Heaters, Cistern, Septic Tank, and a full length lean running along the exterior. The Camp area has 2 sites with power, sewer, and a fire pit area in the middle. 30 Acres of farmland is rented out. Power is Amortized.

### Exterior

Exterior Features Private Setting, Treed Lot, See Remarks