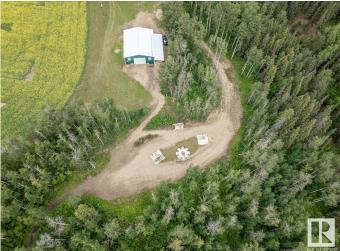

#### \$529,000

0 Bedroom, 0.00 Bathroom, Rural on 72.31 Acres

None, Rural Leduc County, AB

Situated on private 72.31 Acres is a 56' x 46' Finished Shop and Camping Area. The Shop is cladded with metal on the outside, Spray Foam insulated on the interior, has a cement floor with a drain, 200 Amp Electrical service, Drive through Overhead doors on each end, A Kitchen Area, 3 piece Bathroom, mezzanine above, A WETT Inspected wood fire place, Electric Heaters, Cistern, Septic Tank, and a full length lean running along the exterior. The Camp area has 2 sites with power, sewer, and a fire pit area in the middle. 30 Acres of farmland is rented out. Power is Amortized.