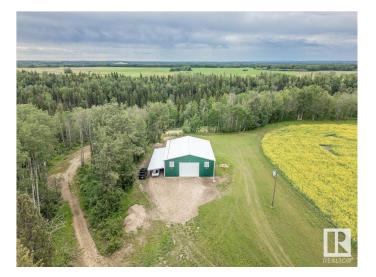

#### \$529,000

0 Bedroom, 0.00 Bathroom, Rural on 72.31 Acres

None, Rural Leduc County, AB

Situated on private 72.31 Acres is a 56' x 46' Finished Shop and Camping Area. The Shop is cladded with metal on the outside, Spray Foam insulated on the interior, has a cement floor with a drain, 200 Amp Electrical service, Drive through Overhead doors on each end, A Kitchen Area, 3 piece Bathroom, mezzanine above, A WETT Inspected wood fire place, Electric Heaters, Cistern, Septic Tank, and a full length lean running along the exterior. The Camp area has 2 sites with power, sewer, and a fire pit area in the middle. 30 Acres of farmland is rented out. Power is Amortized.