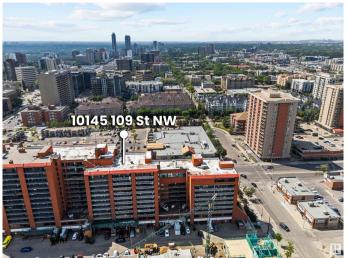

# \$178,900 - 901 10145 109 Street, Edmonton

MLS® #E4448752

# **Community Information**

Address 901 10145 109 Street

Area Edmonton

Subdivision Downtown (Edmonton)

City Edmonton
County ALBERTA

Province AB

Postal Code T5J 3M5