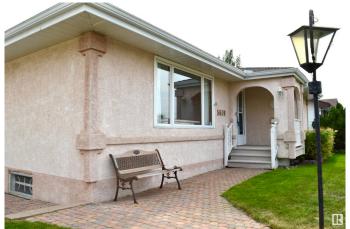

# \$425,000

3 Bedroom, 2.50 Bathroom, 2,411 sqft Single Family on 0.00 Acres

York, Edmonton, AB

Welcome to this beautifully updated bungalow in a quiet, well established neighbourhood in Northeast Edmonton. A character style home with 3 bedrooms (2 plus den upstairs and 1 down) including master suite with ensuite, a separate entrance to the fully finished basement including a huge recreation room including elevated theatre style seating, wet bar, 2 extra bedrooms and laundry room. A fully fenced and landscaped yard with deck, patio, large detached garage and carport accessible from the back laneway. This move-in ready home offers comfort, style and functionality for todays busy families.

#### **Exterior**

Exterior Wood, Stucco

Exterior Features Fenced, Flat Site, Private Setting, Schools, Shopping Nearby

Roof Asphalt Shingles

Construction Wood, Stucco

Foundation Concrete Perimeter