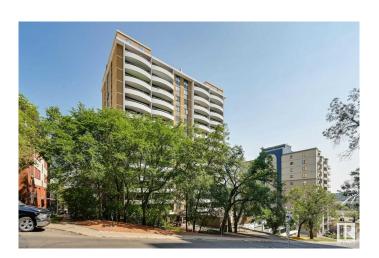

# \$114,900 - 906 9725 106 Street, Edmonton

MLS® #E4448424

## \$114,900

1 Bedroom, 1.00 Bathroom, 765 sqft Condo / Townhouse on 0.00 Acres

Downtown (Edmonton), Edmonton, AB

Spacious 765 sq.ft. one bedroom in the MARQUIS with PRIME VIEW. Conveniently located close to transportation, the river valley trails, restaurants, coffee shops, Ice District and quick access to the U of A. This bright corner unit has PRIME East and South exposures with a stunning river valley and downtown view. A spacious living area with plenty of space for a home office area. Kitchen featuring wood cabinets and pantry. Large storage room in the unit. East facing balcony. The building amenities include an exercise room, social room with a billiard table, saunas, tennis court and visitor parking. Assigned covered parking. The condo fees include all utilities.

# **Community Information**

Address 906 9725 106 Street

Area Edmonton

Subdivision Downtown (Edmonton)

City Edmonton
County ALBERTA

Province AB

Postal Code T5K 1B5