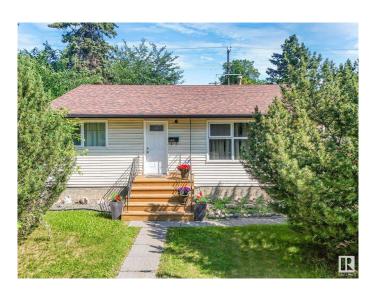

## \$289,000

4 Bedroom, 2.00 Bathroom, 931 sqft Single Family on 0.00 Acres

Newton, Edmonton, AB

Charming and full of potential, this 930 sq ft bungalow is the perfect blend of classic character and smart updates! Featuring 2 bedrooms up and 2 more down, there's room for family, guests, or a home office. Enjoy the bright eat-in kitchen, newer vinyl windows, newer shingles, and a high-efficiency furnace for year-round comfort. Two full bathrooms add convenience, while the spacious yard offers endless possibilities for gardening, entertaining, or future development. A single detached garage adds extra storage and parking. Located close to schools, parks, shopping and transitâ€"this home is a fantastic opportunity for first-time buyers, investors, or downsizers alike!

#### **Essential Information**

MLS® # E4448127 Price \$289,000

Bedrooms 4

Bathrooms 2.00

Full Baths 2

Square Footage 931

Acres 0.00

Year Built 1957

#### **Exterior**

Exterior Wood, Vinyl

Exterior Features Back Lane, Flat Site, Public Transportation, Schools, Shopping Nearby,

Treed Lot

Roof Asphalt Shingles

Construction Wood, Vinyl

Foundation Concrete Perimeter