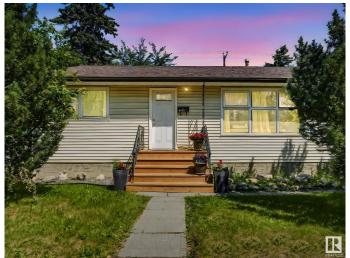

## \$289,000

4 Bedroom, 2.00 Bathroom, 931 sqft Single Family on 0.00 Acres

Newton, Edmonton, AB

Charming and full of potential, this 930 sq ft bungalow is the perfect blend of classic character and smart updates! Featuring 2 bedrooms up and 2 more down, there's room for family, guests, or a home office. Enjoy the bright eat-in kitchen, newer vinyl windows, newer shingles, and a high-efficiency furnace for year-round comfort. Two full bathrooms add convenience, while the spacious yard offers endless possibilities for gardening, entertaining, or future development. A single detached garage adds extra storage and parking. Located close to schools, parks, shopping and transitâ€"this home is a fantastic opportunity for first-time buyers, investors, or downsizers alike!

#### **Essential Information**

MLS® # E4448127 Price \$289,000

Bedrooms 4

Bathrooms 2.00

Full Baths 2

Square Footage 931

Acres 0.00

Year Built 1957

#### **Exterior**

Exterior Wood, Vinyl

Exterior Features Back Lane, Flat Site, Public Transportation, Schools, Shopping Nearby,

Treed Lot

Roof Asphalt Shingles

Construction Wood, Vinyl

Foundation Concrete Perimeter