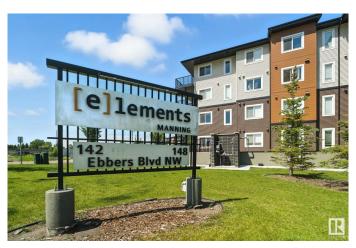

# \$225,000 - 427 148 Ebbers Boulevard, Edmonton

MLS® #E4447894

## \$225,000

2 Bedroom, 2.00 Bathroom, 689 sqft Condo / Townhouse on 0.00 Acres

Ebbers, Edmonton, AB

Top-Floor 2 Bed, 2 Bath Condo in Elements at Manning! Step into stylish, low-maintenance living with this condo perfect for first-time buyers or investors. Located on the top floor, this unit features a bright layout, a modern kitchen spacious living room to relax, that opens to a private, covered balcony with peaceful views of green space and walking trails. The primary bedroom includes a walk-through closet and full ensuite, while the second bedroom works great as a guest room or home office. Extras like in-suite laundry, titled parking. Situated in a thriving community near Clareview Rec Centre, Manning Town Centre, LRT, parks, trails.

# **Community Information**

Address 427 148 Ebbers Boulevard

Area Edmonton Subdivision Ebbers

City Edmonton

County ALBERTA

Province AB

Postal Code T5Y 4A4