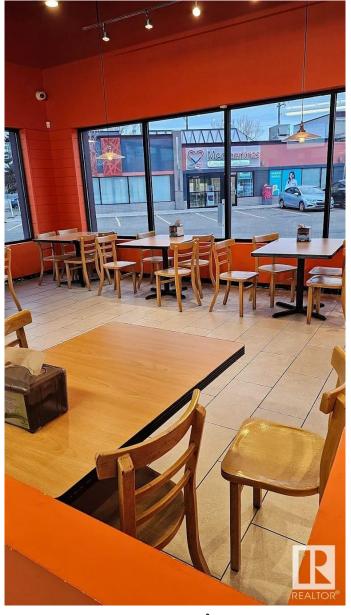

#### \$299,000

0 Bedroom, 0.00 Bathroom, Business on 0.00 Acres

Central Mcdougall, Edmonton, AB

Great Opportunity to own an established Restaurant on very busy location with high exposure. Located directly across the Kingsway LRT station, this business is surrounded by major traffic drivers like Kingsway Mall, Royal Alexandra Hospital, NAIT, multiple auto dealerships and government buildings. It's a rare combination of strong daytime foot traffic, excellent street visibility, and consistent delivery demand. This business has been well-run and maintained, with a clean and modern buildout, and fully equipped kitchen. It has very low fix monthly franchise fee and is perfect for first-time business buyers or seasoned operators looking to expand their portfolio. It has large sitting area with big windows and also has potential for patio seating. Whether you're looking for a hands-on opportunity or a semi-absentee investment, this location is primed for continued success â€" with room to grow through local marketing, catering, or expanded hours.