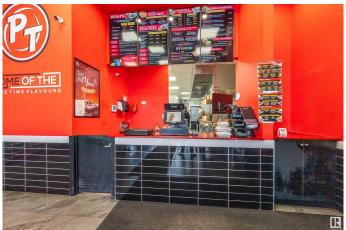

### \$259,000

0 Bedroom, 0.00 Bathroom, Business on 0.00 Acres

Capilano, Edmonton, AB

Donair Business Opportunity in a Prime Location! Welcome to Prime Time Donair, a high-traffic, fully equipped and thriving restaurant located in a bustling commercial plaza with excellent visibility and foot traffic. This established Donair and fast food business is known for its loyal customer base, consistent sales, and top-notch online reviews. Step into a spotless, modern interior with seating, updated kitchen equipment, powerful ventilation, walk-in cooler, and all the tools you need to operate from day one. Whether you're a seasoned restaurateur or a new entrepreneur, this is a turnkey opportunity to own a profitable and reputable brand. Fully licensed and health-inspected kitchen. All equipment included in the sale. Strong brand recognition and community presence. Surrounded by anchor tenants and residential neighborhoods. Ample parking and easy access from major roads. Potential for extended hours, delivery, catering, or franchising. Don't miss this chance to own a successful, ready-to-go Donair