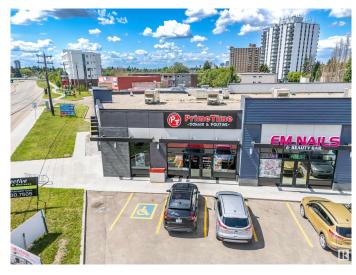

### \$259,000

0 Bedroom, 0.00 Bathroom, Business on 0.00 Acres

Capilano, Edmonton, AB

Donair Business Opportunity in a Prime Location! Welcome to Prime Time Donair, a high-traffic, fully equipped and thriving restaurant located in a bustling commercial plaza with excellent visibility and foot traffic. This established Donair and fast food business is known for its loyal customer base, consistent sales, and top-notch online reviews. Step into a spotless, modern interior with seating, updated kitchen equipment, powerful ventilation, walk-in cooler, and all the tools you need to operate from day one. Whether you're a seasoned restaurateur or a new entrepreneur, this is a turnkey opportunity to own a profitable and reputable brand. Fully licensed and health-inspected kitchen. All equipment included in the sale. Strong brand recognition and community presence. Surrounded by anchor tenants and residential neighborhoods. Ample parking and easy access from major roads. Potential for extended hours, delivery, catering, or franchising. Don't miss this chance to own a successful, ready-to-go Donair