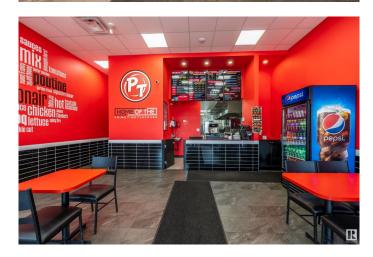

### \$259,000

0 Bedroom, 0.00 Bathroom, Business on 0.00 Acres

Capilano, Edmonton, AB

Donair Business Opportunity in a Prime Location! Welcome to Prime Time Donair, a high-traffic, fully equipped and thriving restaurant located in a bustling commercial plaza with excellent visibility and foot traffic. This established Donair and fast food business is known for its loyal customer base, consistent sales, and top-notch online reviews. Step into a spotless, modern interior with seating, updated kitchen equipment, powerful ventilation, walk-in cooler, and all the tools you need to operate from day one. Whether you're a seasoned restaurateur or a new entrepreneur, this is a turnkey opportunity to own a profitable and reputable brand. Fully licensed and health-inspected kitchen. All equipment included in the sale. Strong brand recognition and community presence. Surrounded by anchor tenants and residential neighborhoods. Ample parking and easy access from major roads. Potential for extended hours, delivery, catering, or franchising. Don't miss this chance to own a successful, ready-to-go Donair