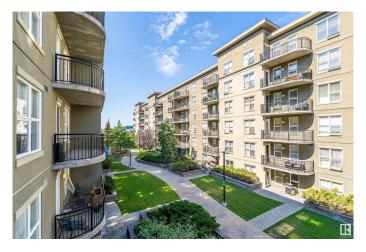

#### \$189,000

2 Bedroom, 2.00 Bathroom, 831 sqft Condo / Townhouse on 0.00 Acres

Clareview Town Centre, Edmonton, AB

Freshly painted and featuring brand new vinyl plank flooring throughout, this 831 sq.ft. 2-bedroom, 2-bathroom condo in Clareview Courts offers 9' ceilings, a functional layout, and a quiet courtyard-facing location for added privacy. The primary bedroom includes a private ensuite, while the second bedroom is next to a full bathroomâ€"ideal for guests or roommates. Additional features include in-suite laundry, a heated underground parking stall, and a storage cage. Located just steps from Clareview LRT, Superstore, restaurants, and shopping. Solid concrete construction provides excellent soundproofing. Condo fees include power, heat, and water/sewer, making this an excellent opportunity for first-time buyers or investors.

## **Community Information**

Address 1 4245 139 Avenue

Area Edmonton

Subdivision Clareview Town Centre

City Edmonton
County ALBERTA

Province AB

Postal Code T5Y 3E8