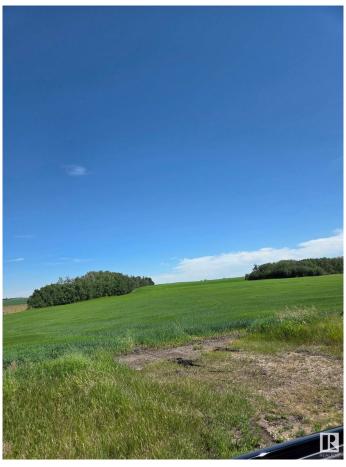

## \$749,900

0 Bedroom, 0.00 Bathroom, Rural on 130.85 Acres

None, Rural Leduc County, AB

Lots of possibilities for this 130.85 acre piece in the County of Leduc. Approximately 70 acres are in crop and the balance is bush and pasture with a large dugout. Several great building sites. The land is partially fenced. Close to Leduc and Millet.