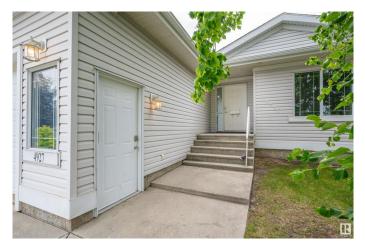

#### Custom Built, Bright fully

wheelchair-accessible home with main floor living! Features a front bedroom, large master with double-sided fireplace, walk-in closet, and accessible 3-pc bath. Main floor also includes a 4-pc bath in great condition, laundry room with washer, dryer, utility sink, and bright kitchen with all appliances, A/C,new window coverings, patio door to a sunny deck, low-maintenance yard with fruit trees, shed, and lift to main yard. Vaulted ceilings, gas fireplace, laminate and linoleum flooring. Fully finished basement offers newer windows, huge rumpus room, under-stair storage, 2 large bedrooms (1 with massive walk-in closet), 4-pc bath, utility room with 2 new hot water tanks and furnace. Includes Truly move-in ready!