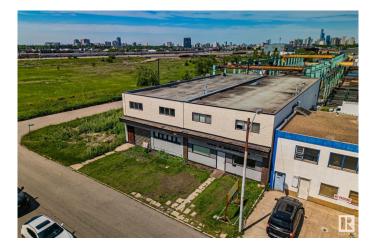

### \$1,250,000

0 Bedroom, 0.00 Bathroom, Industrial on 0.00 Acres

CPR Irvine, Edmonton, AB

BEST FIND this year. Private, unassuming, secure, free-standing, (not a condo) clean building. Just listed. Unusually good CENTRAL location, 1/2 block west of 99 St. Overbuilt concrete block, 13,000 square foot 2 story building. You will appreciate this design flexibility, as You settle into Your new location. Configuring this voluminous space to Your usage is inexpensive, IF You change anything. Extensive office space developed on 2nd floor. Grade level north access loading doors. To be purchased with the lot (e4445287) contiguous to the west, \$150,000. Total of 3 Lots 35mX39.6m=1386m2 or almost 15,000 sq ft. zoned IM. Previous usage for decades was clean furniture manufacturing. There are no major costs to surprise You here. There are multiple forced air furnaces and ducting for materials safety & staff comfort. Upgraded electrical services, many washrooms, etc !

## Exterior

| Exterior     | Block |
|--------------|-------|
| Construction | Block |