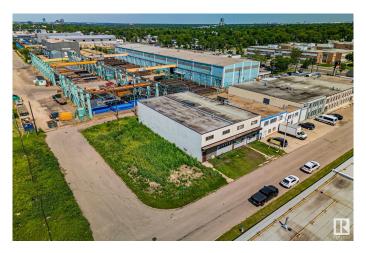

### \$1,250,000

0 Bedroom, 0.00 Bathroom, Industrial on 0.00 Acres

CPR Irvine, Edmonton, AB

BEST FIND this year. Private, unassuming, secure, free-standing, (not a condo) clean building. Just listed. Unusually good CENTRAL location, 1/2 block west of 99 St. Overbuilt concrete block, 13,000 square foot 2 story building. You will appreciate this design flexibility, as You settle into Your new location. Configuring this voluminous space to Your usage is inexpensive, IF You change anything. Extensive office space developed on 2nd floor. Grade level north access loading doors. To be purchased with the lot (e4445287) contiguous to the west, \$150,000. Total of 3 Lots 35mX39.6m=1386m2 or almost 15,000 sq ft. zoned IM. Previous usage for decades was clean furniture manufacturing. There are no major costs to surprise You here. There are multiple forced air furnaces and ducting for materials safety & staff comfort. Upgraded electrical services, many washrooms, etc !

## Exterior

| Exterior     | Block |
|--------------|-------|
| Construction | Block |