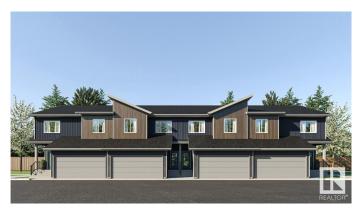

## \$474,900

3 Bedroom, 2.50 Bathroom, 1,668 sqft Condo / Townhouse on 0.00 Acres

Mattson, Edmonton, AB

Welcome to the Equinox, one of four double-attached garage townhome units at The Rise at Mattson! Unit 5 is an end unit within a fourplex, meaning it includes a separate side entrance to accommodate potential future basement development! This unit has an anticipated completion date of December 2025. EQUINOX FEATURES: Coastal Contemporary Exterior Separate Side Entry Gorgeous Galley Kitchen Cozy Dining Nook + Living Room Spacious Loft + 3 Bedrooms Upstairs 3-piece Primary Ensuite + Walk-in Closet Photos are representative.

#### **Exterior**

Exterior Wood, Fiber Cement, Vinyl

Exterior Features Park/Reserve, Schools, Shopping Nearby

Roof Asphalt Shingles

Construction Wood, Fiber Cement, Vinyl

Foundation Concrete Perimeter