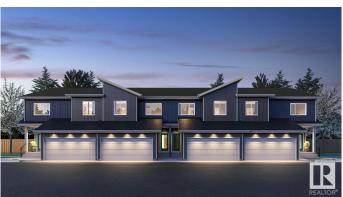

## \$474,900

3 Bedroom, 2.50 Bathroom, 1,668 sqft Condo / Townhouse on 0.00 Acres

Mattson, Edmonton, AB

Welcome to the Equinox, one of four double-attached garage townhome units at The Rise at Mattson! Unit 5 is an end unit within a fourplex, meaning it includes a separate side entrance to accommodate potential future basement development! This unit has an anticipated completion date of December 2025. EQUINOX FEATURES: Coastal Contemporary Exterior Separate Side Entry Gorgeous Galley Kitchen Cozy Dining Nook + Living Room Spacious Loft + 3 Bedrooms Upstairs 3-piece Primary Ensuite + Walk-in Closet Photos are representative.

# Interior

Interior Features ensuite bathroom

Appliances Hood Fan, Oven-Microwave Heating Forced Air-1, Natural Gas

Stories 2

Has Basement Yes

Basement Full, Unfinished