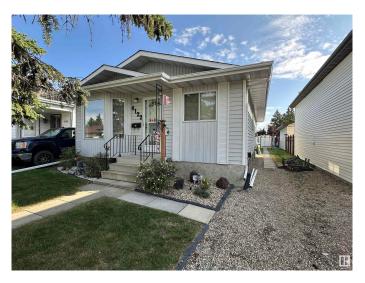

# \$275,000 - 4122 43b Avenue, Leduc

MLS® #E4444449

## \$275,000

3 Bedroom, 1.00 Bathroom, 1,005 sqft Single Family on 0.00 Acres

South Park, Leduc, AB

Charming bungalow in highly desirable area. Steps to the LRC, walking trails, soccer fields, pickleball courts, playground and a dog park! This is a classic example of a well-built home just needing some love and some new cosmetic work. 3 bedrooms on the main floor with a 4 piece bath, huge living room, galley style kitchen and dining area. The basement is untouched, with rough-in bathroom plumbing and easily enough room for 2 more bedrooms if needed. The yard is beautiful with many shrubs, trees and a well-kept lawn.

## **Essential Information**

MLS® # E4444449
Price \$275,000

Bedrooms 3
Bathrooms 1.00

Full Baths 1

Square Footage 1,005 Acres 0.00 Year Built 1983

Type Single Family

Sub-Type Detached Single Family

Style Bungalow
Status Active

## **Community Information**

Address 4122 43b Avenue

Area Leduc

Subdivision South Park

City Leduc

County ALBERTA

Province AB

Postal Code T9E 4T7