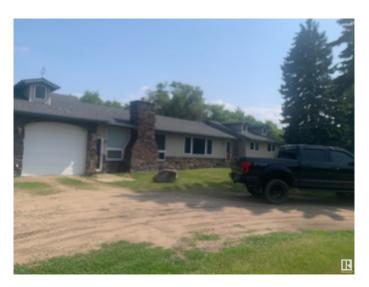

## \$2,300,000

2 Bedroom, 2.00 Bathroom, 1,823 sqft Single Family on 0.00 Acres

Rural North East South Sturgeon, Edmonton, AB

22.76 prime acres of developable land with ASP. The property includes River Vally location and ravine overlooking a beatiful valley. !800 square foot renovated bungalow with TRIPLE attached garage and finished basement. 2 shops. 18 x 34 with furnace and 220 and 42 feet x 150 feet with gas to building. This investment will only go up in value since new housing is only a near distance to MARQUIS subdivision.

Amenities Deck, Exterior Walls- 2"x6", Insulation-Upgraded, R.V. Storage,

Workshop

Parking Triple Garage Attached

Interior

Appliances Dishwasher-Built-In, Garage Control, Garage Opener, Oven-Built-In,

Refrigerator, Stacked Washer/Dryer, Stove-Countertop Gas, Window

Coverings, Garage Heater

Heating Forced Air-1, Wood Stove, Natural Gas

Stories 2

Has Basement Yes

Basement Full, Finished

**Exterior** 

Exterior Wood, Stone, Vinyl

Exterior Features Fruit Trees/Shrubs, Landscaped, No Through Road, Park/Reserve,

Private Setting, Ravine View, River Valley View

Roof Asphalt Shingles

Construction Wood, Stone, Vinyl

Foundation Concrete Perimeter

**Additional Information** 

Date Listed June 23rd, 2025

Days on Market 8

Zoning Zone 51