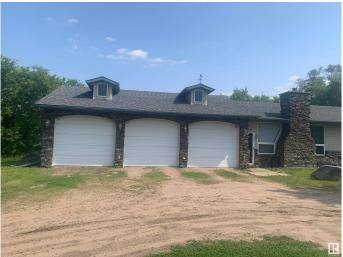

## \$2,300,000

2 Bedroom, 2.00 Bathroom, 1,823 sqft Single Family on 0.00 Acres

Rural North East South Sturgeon, Edmonton, AB

22.76 prime acres of developable land with ASP. The property includes River Vally location and ravine overlooking a beatiful valley. !800 square foot renovated bungalow with TRIPLE attached garage and finished basement. 2 shops. 18 x 34 with furnace and 220 and 42 feet x 150 feet with gas to building. This investment will only go up in value since new housing is only a near distance to MARQUIS subdivision.

Amenities Deck, Exterior Walls- 2"x6", Insulation-Upgraded, R.V. Storage,

Workshop

Parking Triple Garage Attached

Interior

Appliances Dishwasher-Built-In, Garage Control, Garage Opener, Oven-Built-In,

Refrigerator, Stacked Washer/Dryer, Stove-Countertop Gas, Window