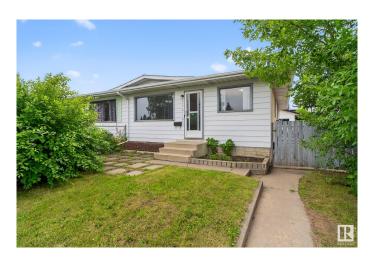

### \$260,000

3 Bedroom, 2.00 Bathroom, 1,033 sqft Single Family on 0.00 Acres

Rundle Heights, Edmonton, AB

Affordable half duplex bungalow ideal for first-time buyers or investors! Located near Rundle Park with easy highway access, this home features 3 bedrooms on the main floor, a side entry, and a basement with a second full bathroom and framed fourth bedroomâ€"perfect for future suite potential. Recent upgrades include a new fridge (2024), laundry appliances (2023), hot water tank (2023), and blown-in attic insulation (2024) for improved energy efficiency. A single detached garage and private yard complete the package. Great value, strong potential, and a convenient locationâ€"this one won't last long!

## **Community Information**

Address 11418 32 Street

Area Edmonton

Subdivision Rundle Heights

City Edmonton
County ALBERTA

Province AB

Postal Code T5W 4R9