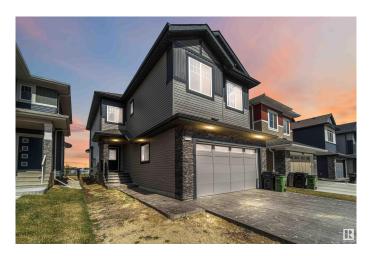

## \$685,000

4 Bedroom, 2.50 Bathroom, 2,312 sqft Single Family on 0.00 Acres

Trumpeter Area, Edmonton, AB

Green space lovers and those seeking tranquility, look no further! This exceptional 4-bedroom property features over 2300 sq ft of living space and a massive lot exceeding 368,000 sq meters directly backing onto lush green space. Inside, the desirable open-to-below design and large windows create a bright and modern feel, enhanced by newer appliances. Situated on a quiet street with the convenience of nearby commercial amenities and the allure of Lake St. Anne just a stone's throw away, this home offers the best of both worlds.

#### **Exterior**

Exterior Wood, Stone, Vinyl

Exterior Features Backs Onto Park/Trees, Fenced, Fruit Trees/Shrubs

Roof Asphalt Shingles

Construction Wood, Stone, Vinyl

Foundation Concrete Perimeter