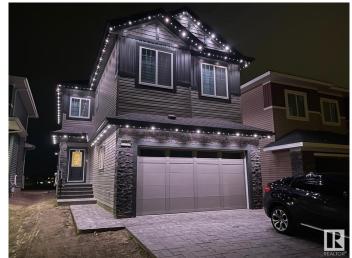

## \$685,000

4 Bedroom, 2.50 Bathroom, 2,312 sqft Single Family on 0.00 Acres

Trumpeter Area, Edmonton, AB

Green space lovers and those seeking tranquility, look no further! This exceptional 4-bedroom property features over 2300 sq ft of living space and a massive lot exceeding 368,000 sq meters directly backing onto lush green space. Inside, the desirable open-to-below design and large windows create a bright and modern feel, enhanced by newer appliances. Situated on a quiet street with the convenience of nearby commercial amenities and the allure of Lake St. Anne just a stone's throw away, this home offers the best of both worlds.

#### **Exterior**

Exterior Wood, Stone, Vinyl

Exterior Features Backs Onto Park/Trees, Fenced, Fruit Trees/Shrubs

Roof Asphalt Shingles

Construction Wood, Stone, Vinyl

Foundation Concrete Perimeter