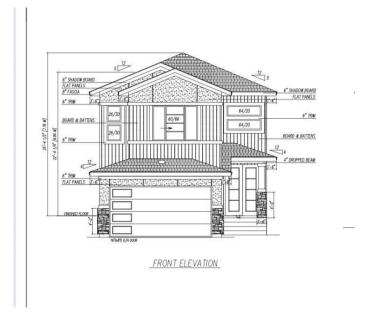

### \$695,000

5 Bedroom, 4.00 Bathroom, 2,297 sqft Rural on 0.11 Acres

Irvine Creek, Rural Leduc County, AB

This elegant home features 5 bedrooms and 4 full bathrooms, ideal for a growing family. The main floor includes a bright living room, open-to-above family area, modern kitchen with spice kitchen, plus a bedroom and full bath. The upper floor offers two master suites with walk-in closets and attached baths, two additional bedrooms, a common bath, and a spacious bonus room. Located in a quiet cul-de-sac with a separate basement entrance. Under construction â€" ready in 2â€"3 months!

## **Exterior**

Exterior Wood

Exterior Features Airport Nearby, Cul-De-Sac, No Through Road, Park/Reserve, See

Remarks

Construction Wood

Foundation Slab