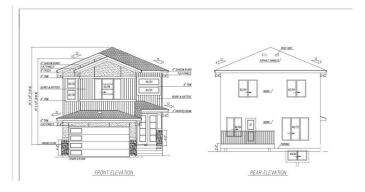

### \$695,000

5 Bedroom, 4.00 Bathroom, 2,297 sqft Rural on 0.11 Acres

Irvine Creek, Rural Leduc County, AB

This elegant home features 5 bedrooms and 4 full bathrooms, ideal for a growing family. The main floor includes a bright living room, open-to-above family area, modern kitchen with spice kitchen, plus a bedroom and full bath. The upper floor offers two master suites with walk-in closets and attached baths, two additional bedrooms, a common bath, and a spacious bonus room. Located in a quiet cul-de-sac with a separate basement entrance. Under construction â€" ready in 2â€"3 months!

## **Exterior**

Exterior Wood

Exterior Features Airport Nearby, Cul-De-Sac, No Through Road, Park/Reserve, See

Remarks

Construction Wood

Foundation Slab