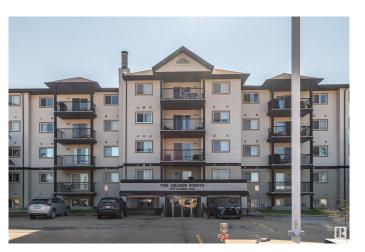

# \$220,000 - 116 2430 Guardian Road, Edmonton

MLS® #E4442812

## \$220,000

2 Bedroom, 2.00 Bathroom, 852 sqft Condo / Townhouse on 0.00 Acres

Glastonbury, Edmonton, AB

Main floor 2 bedroom and 2 bathroom condo in Grange Pointe. Located near the Whitemud and The Anthony Henday, also just a few steps away from shopping and public transportation. The condo offers 850 sqft, with in-suite laundry, a galley style kitchen and a quiet building to call home. Comes with one surface parking stall near the front door. Come live the condo lifestyle!