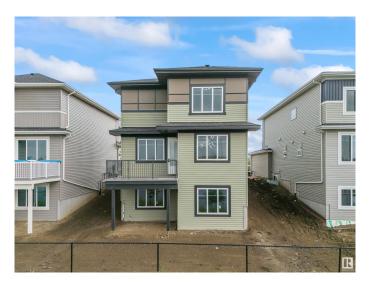

## \$749,000

5 Bedroom, 4.50 Bathroom, 2,681 sqft Rural on 0.07 Acres

Irvine Creek, Rural Leduc County, AB

This Beautiful BRAND NEW House on walkout lot backing to pond. Perfect blend of modern design and tranquil living. Featuring 5 spacious bedrooms, including a convenient main-floor bedroom with attached full bath and dual primary suites upstairs, this home ensures comfort and privacy for the entire family. Step inside to be welcomed by soaring ceilings in the formal living room, seamlessly transitioning into an open-concept family room and a chef-inspired kitchen, complete with a functional spice kitchen. Thoughtfully designed with 8-foot doors, Located just minutes from the airport, schools, shopping, and other amenities, Irvine Creek is the ideal setting for your dream family home. 5 bedrooms, 5 bath ,walkout basement backing to pond very rare find.

### **Essential Information**

MLS® # E4442810 Price \$749,000

Bedrooms 5
Bathrooms 4.50

Full Baths 4

Half Baths 1

Square Footage 2,681

Acres 0.07

Year Built 2025 Type Rural

## **Amenities**

Features Walkout Basement

#### Interior

Interior Features ensuite bathroom

Heating Forced Air-1, Natural Gas

Fireplace Yes Stories 2

Has Basement Yes

Basement Full, Unfinished

## **Exterior**

Exterior Wood

Exterior Features Airport Nearby, Golf Nearby, Playground Nearby

Construction Wood

Foundation Concrete Perimeter