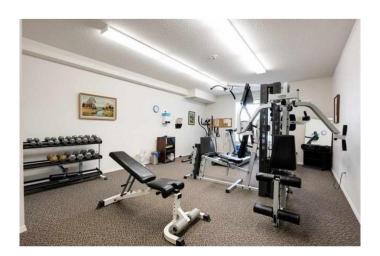

### \$214.999

1 Bedroom, 1.00 Bathroom, 713 sqft Condo / Townhouse on 0.00 Acres

Malmo Plains, Edmonton, AB

This 3rd floor unit has high ceilings, electric fireplace, in floor heating and in suite laundry. The living room has brand new laminate flooring. There is a large deck off the living room which boasts 100sq/ft, is sunny with a south exposure and has a natural gas BBQ hook-up. The building itself has a common room, a well equipped gym, mail in the front lobby, a wood working room, and a guest suite. There is an assigned stall in the heated underground parking and a private storage room. Parkade has a car wash bay. 10 blocks west of Southgate; a major transit hub. University of Alberta Campus and hospital close by. Condo is across from U of A farms, Saville sports centre and Foote Field. Safe and quiet building. Heat and water included. Photos are from before the tenant moved in

## **Amenities**

**Amenities** Exercise Room, No Animal H

**Parking** Parkade