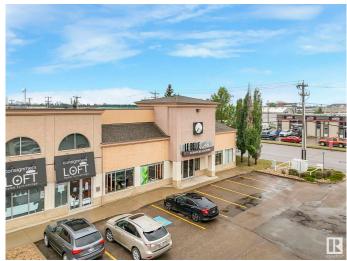

# \$1,550,000 - 16844 111 Avenue, Edmonton

MLS® #E4442617

## \$1,550,000

0 Bedroom, 0.00 Bathroom, Retail on 0.00 Acres

West Sheffield Industrial, Edmonton, AB

Exceptional Retail/Office Opportunity in Prime West Edmonton Location! Welcome to this expansive 7,015 sq ft commercial space in the highly accessible and sought-after West Sheffield Industrial area. Zoned CB1 (Low Intensity Business Zone), this versatile property is ideal for a wide range of uses including retail, showroom, office, or service-based business operations. Originally three separate units this property has been seamlessly combined into one large, functional space. The main floor features 3,742 sq ft of open, adaptable layout, while the mezzanine level offers an additional 3,273 sq ft. perfect for offices, meeting rooms, or additional workspace. Built in 1997, this well-maintained building includes ample surface parking for staff and customers, and boasts excellent visibility and accessibility in one of West Edmonton's busiest commercial zones. This is a rare opportunity to acquire a large, flexible footprint in a thriving business district.

# **Community Information**

Address 16844 111 Avenue

Area Edmonton

Subdivision West Sheffield Industrial

City Edmonton
County ALBERTA

Province AB

Postal Code T5M 4C9