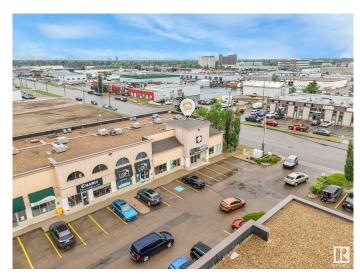

# \$1,550,000 - 16844 111 Avenue, Edmonton

MLS® #E4442617

## \$1,550,000

0 Bedroom, 0.00 Bathroom, Retail on 0.00 Acres

West Sheffield Industrial, Edmonton, AB

Exceptional Retail/Office Opportunity in Prime West Edmonton Location! Welcome to this expansive 7,015 sq ft commercial space in the highly accessible and sought-after West Sheffield Industrial area. Zoned CB1 (Low Intensity Business Zone), this versatile property is ideal for a wide range of uses including retail, showroom, office, or service-based business operations. Originally three separate units this property has been seamlessly combined into one large, functional space. The main floor features 3,742 sq ft of open, adaptable layout, while the mezzanine level offers an additional 3,273 sq ft. perfect for offices, meeting rooms, or additional workspace. Built in 1997, this well-maintained building includes ample surface parking for staff and customers, and boasts excellent visibility and accessibility in one of West Edmonton's busiest commercial zones. This is a rare opportunity to acquire a large, flexible footprint in a thriving business district.

# **Community Information**

Address 16844 111 Avenue

Area Edmonton

Subdivision West Sheffield Industrial

City Edmonton
County ALBERTA

Province AB

Postal Code T5M 4C9