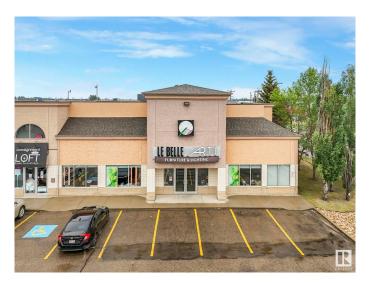

# \$1,550,000 - 16844 111 Avenue, Edmonton

MLS® #E4442617

## \$1,550,000

0 Bedroom, 0.00 Bathroom, Retail on 0.00 Acres

West Sheffield Industrial, Edmonton, AB

Exceptional Retail/Office Opportunity in Prime West Edmonton Location! Welcome to this expansive 7,015 sq ft commercial space in the highly accessible and sought-after West Sheffield Industrial area. Zoned CB1 (Low Intensity Business Zone), this versatile property is ideal for a wide range of uses including retail, showroom, office, or service-based business operations. Originally three separate units this property has been seamlessly combined into one large, functional space. The main floor features 3,742 sq ft of open, adaptable layout, while the mezzanine level offers an additional 3,273 sq ft. perfect for offices, meeting rooms, or additional workspace. Built in 1997, this well-maintained building includes ample surface parking for staff and customers, and boasts excellent visibility and accessibility in one of West Edmonton's busiest commercial zones. This is a rare opportunity to acquire a large, flexible footprint in a thriving business district.

# **Community Information**

Address 16844 111 Avenue

Area Edmonton

Subdivision West Sheffield Industrial

City Edmonton
County ALBERTA

Province AB

Postal Code T5M 4C9