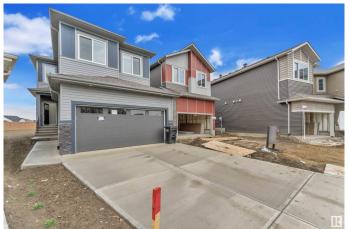

### \$659,000

5 Bedroom, 3.00 Bathroom, 2,028 sqft Single Family on 0.00 Acres

Stillwater, Edmonton, AB

Welcome to this stunning new build in the highly desirable community of Stillwater, situated on a massive 610 mÂ2 PIE SHAPED LOT. The main floor features a bright OPEN-TO-ABOVE concept with soaring ceilings, a spacious living and dining area, a functional spice kitchen, and a rare main floor bedroom with a full 3-PIECE BATHROOMâ€"ideal for guests or extended family. Upstairs offers FOUR GENEROUSLY sized bedrooms, including a spacious primary suite, two full bathrooms, and a convenient laundry room, along with a bonus room perfect for relaxing or entertaining. With a SEPARATE SIDE ENTRANCE, luxury, space, and long-term valueâ€"just minutes from schools, parks, shopping, and more.