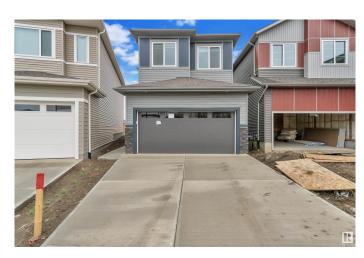

### \$659,000

5 Bedroom, 3.00 Bathroom, 2,028 sqft Single Family on 0.00 Acres

Stillwater, Edmonton, AB

Welcome to this stunning new build in the highly desirable community of Stillwater, situated on a massive 610 mÂ2 PIE SHAPED LOT. The main floor features a bright OPEN-TO-ABOVE concept with soaring ceilings, a spacious living and dining area, a functional spice kitchen, and a rare main floor bedroom with a full 3-PIECE BATHROOMâ€"ideal for guests or extended family. Upstairs offers FOUR GENEROUSLY sized bedrooms, including a spacious primary suite, two full bathrooms, and a convenient laundry room, along with a bonus room perfect for relaxing or entertaining. With a SEPARATE SIDE ENTRANCE, luxury, space, and long-term valueâ€"just minutes from schools, parks, shopping, and more.