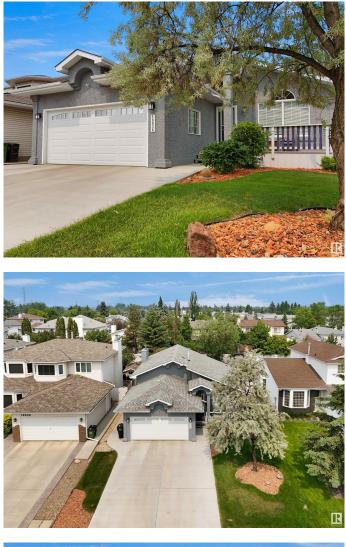

## \$525,000 - 18936 91 Avenue, Edmonton

MLS® #E4442005

## \$525,000

4 Bedroom, 3.00 Bathroom, 1,323 sqft Single Family on 0.00 Acres

Belmead, Edmonton, AB

Welcome to this stunning 4-level split home featuring a stylish stucco exterior and a spacious double attached garage. With 4 bedrooms and 3 full baths, this beautifully maintained property offers ample living space, including a fully finished basement. Updates include: HWT 2020, Garage Door 2020, Some Appliances 2021, Driveway 2021, Furnace & Humidifier 2021, Sump Pump 2023. Conveniently located near West Edmonton Mall, this home provides easy access to White mud Drive and Anthony Henday, making commuting a breeze. A fantastic opportunity for comfortable family living in a prime location!

## **Essential Information**

| MLS® #         | E4442005               |
|----------------|------------------------|
| Price          | \$525,000              |
| Bedrooms       | 4                      |
| Bathrooms      | 3.00                   |
| Full Baths     | 3                      |
| Square Footage | 1,323                  |
| Acres          | 0.00                   |
| Year Built     | 1991                   |
| Туре           | Single Family          |
| Sub-Type       | Detached Single Family |
| Style          | 4 Level Split          |
|                |                        |

| Status                 | Active                                                                                                                                                          |  |
|------------------------|-----------------------------------------------------------------------------------------------------------------------------------------------------------------|--|
| Community Information  |                                                                                                                                                                 |  |
| Address                | 18936 91 Avenue                                                                                                                                                 |  |
| Area                   | Edmonton                                                                                                                                                        |  |
| Subdivision            | Belmead                                                                                                                                                         |  |
| City                   | Edmonton                                                                                                                                                        |  |
| County                 | ALBERTA                                                                                                                                                         |  |
| Province               | AB                                                                                                                                                              |  |
| Postal Code            | T5T 5V9                                                                                                                                                         |  |
| Amenities              |                                                                                                                                                                 |  |
| Amenities              | Air Conditioner, Deck, Detectors Smoke, No Animal Home, See<br>Remarks                                                                                          |  |
| Parking Spaces         | 4                                                                                                                                                               |  |
| Parking                | Double Garage Attached                                                                                                                                          |  |
| Interior               |                                                                                                                                                                 |  |
| Interior Features      | ensuite bathroom                                                                                                                                                |  |
| Appliances             | Air Conditioning-Central, Dishwasher-Built-In, Dryer, Garage Opener,<br>Oven-Microwave, Refrigerator, Storage Shed, Stove-Electric, Washer,<br>Window Coverings |  |
| Heating                | Forced Air-1, Natural Gas                                                                                                                                       |  |
| Stories                | 4                                                                                                                                                               |  |
| Has Basement           | Yes                                                                                                                                                             |  |
| Basement               | Full, Finished                                                                                                                                                  |  |
| Exterior               |                                                                                                                                                                 |  |
| Exterior               | Wood, Stucco                                                                                                                                                    |  |
| Exterior Features      | Fenced, Golf Nearby, Landscaped, No Back Lane, Playground Nearby,<br>Public Transportation, Schools, Shopping Nearby, See Remarks                               |  |
| Roof                   | Asphalt Shingles                                                                                                                                                |  |
| Construction           | Wood, Stucco                                                                                                                                                    |  |
| Foundation             | Concrete Perimeter                                                                                                                                              |  |
| Additional Information |                                                                                                                                                                 |  |
| Date Listed            | June 12th, 2025                                                                                                                                                 |  |
| <b>B</b>               |                                                                                                                                                                 |  |