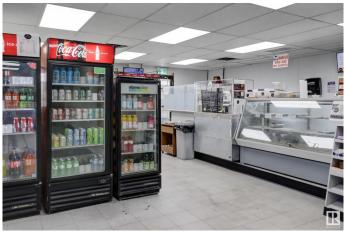

### \$199,000

0 Bedroom, 0.00 Bathroom, Business on 0.00 Acres

Strathcona Industrial Park, Edmonton, AB

Prime Commercial Property in Strathcona Industrial Park! Unlock the potential of this exceptional corner property, strategically located in the bustling Strathcona Industrial Park. This versatile site is currently home to a thriving restaurant, courier service, U-Haul dealership, and lottery business, making it a dynamic investment opportunity with multiple revenue streams. Massive Corner Lot, Ample space for expansion or additional business ventures. Generous parking facilities to accommodate customers and staff. Spacious Warehouse and Office/Storage Areas ideal for various operational needs, providing flexibility for your business model. Located on a very busy street, ensuring maximum visibility and accessibility. Quick and easy connections to the Whitemud Freeway, facilitating efficient logistics and customer access. Whether you are looking to continue the successful operations already in place or envision your own unique business. Not to miss this golden oppurtunity!