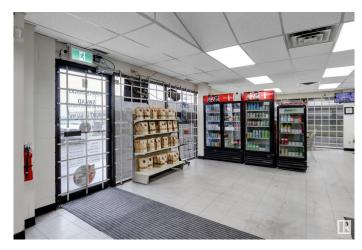

### \$199,000

0 Bedroom, 0.00 Bathroom, Business on 0.00 Acres

Strathcona Industrial Park, Edmonton, AB

Prime Commercial Property in Strathcona Industrial Park! Unlock the potential of this exceptional corner property, strategically located in the bustling Strathcona Industrial Park. This versatile site is currently home to a thriving restaurant, courier service, U-Haul dealership, and lottery business, making it a dynamic investment opportunity with multiple revenue streams. Massive Corner Lot, Ample space for expansion or additional business ventures. Generous parking facilities to accommodate customers and staff. Spacious Warehouse and Office/Storage Areas ideal for various operational needs, providing flexibility for your business model. Located on a very busy street, ensuring maximum visibility and accessibility. Quick and easy connections to the Whitemud Freeway, facilitating efficient logistics and customer access. Whether you are looking to continue the successful operations already in place or envision your own unique business. Not to miss this golden oppurtunity!