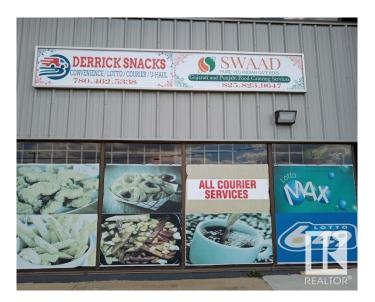

### \$199,000

0 Bedroom, 0.00 Bathroom, Business on 0.00 Acres

Strathcona Industrial Park, Edmonton, AB

Prime Commercial Property in Strathcona Industrial Park! Unlock the potential of this exceptional corner property, strategically located in the bustling Strathcona Industrial Park. This versatile site is currently home to a thriving restaurant, courier service, U-Haul dealership, and lottery business, making it a dynamic investment opportunity with multiple revenue streams. Massive Corner Lot, Ample space for expansion or additional business ventures. Generous parking facilities to accommodate customers and staff. Spacious Warehouse and Office/Storage Areas ideal for various operational needs, providing flexibility for your business model. Located on a very busy street, ensuring maximum visibility and accessibility. Quick and easy connections to the Whitemud Freeway, facilitating efficient logistics and customer access. Whether you are looking to continue the successful operations already in place or envision your own unique business. Not to miss this golden oppurtunity!