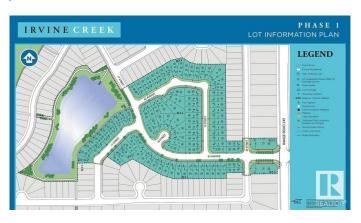

## \$375,000

0 Bedroom, 0.00 Bathroom, Rural on 0.30 Acres

Irvine Creek, Rural Leduc County, AB

Build your forever home in the sought-after community of Irvine Creek! This exceptional 1,228 sq. m. lot with a 52' pocket offers ample space to design a custom residence tailored to your lifestyle. Ideally located just minutes from South Edmonton, Beaumont, Leduc, and Nisku, this lot provides convenient access to a wide range of amenities, including the Edmonton International Airport, Premium Outlet Collection, South Edmonton Common, shopping, dining, and entertainment. Enjoy nearby walking trails and a beautifully landscaped park â€" perfect for outdoor enthusiasts and families alike. An excellent opportunity to invest in a growing, well-connected neighborhood.

# **Community Information**

Address 6301 20 St

Area Rural Leduc County

Subdivision Irvine Creek

City Rural Leduc County

County ALBERTA

Province AB

Postal Code T4X 3C9