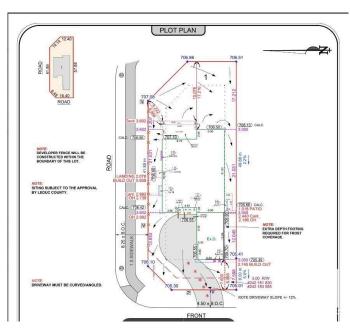

## \$375,000

0 Bedroom, 0.00 Bathroom, Rural on 0.30 Acres

Irvine Creek, Rural Leduc County, AB

Build your forever home in the sought-after community of Irvine Creek! This exceptional 1,228 sq. m. lot with a 52' pocket offers ample space to design a custom residence tailored to your lifestyle. Ideally located just minutes from South Edmonton, Beaumont, Leduc, and Nisku, this lot provides convenient access to a wide range of amenities, including the Edmonton International Airport, Premium Outlet Collection, South Edmonton Common, shopping, dining, and entertainment. Enjoy nearby walking trails and a beautifully landscaped park â€" perfect for outdoor enthusiasts and families alike. An excellent opportunity to invest in a growing, well-connected neighborhood.

# **Community Information**

Address 6301 20 St

Area Rural Leduc County

Subdivision Irvine Creek

City Rural Leduc County

County ALBERTA

Province AB

Postal Code T4X 3C9