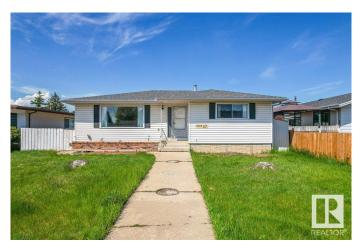

### \$425.000

5 Bedroom, 2.50 Bathroom, 1,279 sqft Single Family on 0.00 Acres

Evansdale, Edmonton, AB

Welcome to this charming 1200 sq. ft. bungalow located in the mature and highly sought-after Evandale community. The main floor features a bright and spacious living room, a functional kitchen with an adjoining dining area, a large primary bedroom with a private ensuite, a full 4-piece bathroom, and two additional well-sized bedrooms. The home also offers a separate entrance leading to a fully finished basement, which includes a second kitchen, a full bathroom, two more bedrooms, and a generous recreation roomâ€"perfect for extended family living or rental potential. Recent updates include a new hot water tank (HWT), newer shingles, and a fresh coat of paint throughout the entire house, making it truly move-in ready. This versatile and well-maintained property is ideal for families or investors seeking comfort, space, and convenience in a desirable neighborhood.

#### **Essential Information**

MLS® # E4438860 Price \$425,000

Bedrooms 5

Bathrooms 2.50

Full Baths 2

Half Baths 1

Square Footage 1,279
Acres 0.00
Year Built 1971

Type Single Family

Sub-Type Detached Single Family

Style Bungalow Status Active