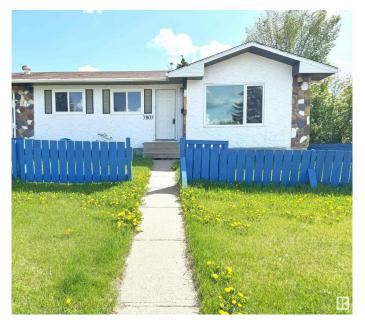

## \$430.000

5 Bedroom, 2.00 Bathroom, 949 sqft Single Family on 0.00 Acres

Richfield, Edmonton, AB

Investor Alert! Fully renovated half duplex bungalow in Lee Ridge, Mill Woodsâ€"perfect for first-time buyers or savvy investors. Rare opportunity for a visionary developer. Sitting on a 70' x 70' (5,000 sq ft) lot, this home features 5 bedrooms and 6-8 parking stalls. The main floor includes 3 bedrooms, a full bath, a bright living room, an updated kitchen with new appliances, and laundry. The fully finished basement has a separate entrance, 2 bedrooms, a second kitchen, second laundry, and living spaceâ€"ideal for a nanny or in-law suite. Recent upgrades include new flooring, paint, kitchens, and bathrooms. Walking distance to schools, parks, shopping, and transit. A must-see with high potential for future redevelopment!

# **Community Information**

Address 7807 36 Avenue

Area Edmonton
Subdivision Richfield
City Edmonton
County ALBERTA

Province AB

Postal Code T6K 0C5