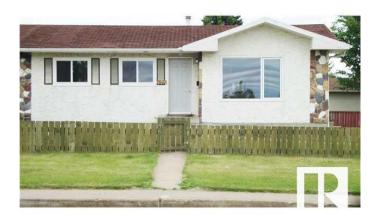

## \$430.000

5 Bedroom, 2.00 Bathroom, 949 sqft Single Family on 0.00 Acres

Richfield, Edmonton, AB

Investor Alert! Fully renovated half duplex bungalow in Lee Ridge, Mill Woodsâ€"perfect for first-time buyers or savvy investors. Rare opportunity for a visionary developer. Sitting on a 70' x 70' (5,000 sq ft) lot, this home features 5 bedrooms and 6-8 parking stalls. The main floor includes 3 bedrooms, a full bath, a bright living room, an updated kitchen with new appliances, and laundry. The fully finished basement has a separate entrance, 2 bedrooms, a second kitchen, second laundry, and living spaceâ€"ideal for a nanny or in-law suite. Recent upgrades include new flooring, paint, kitchens, and bathrooms. Walking distance to schools, parks, shopping, and transit. A must-see with high potential for future redevelopment!

# **Community Information**

Address 7807 36 Avenue

Area Edmonton
Subdivision Richfield
City Edmonton
County ALBERTA

Province AB

Postal Code T6K 0C5