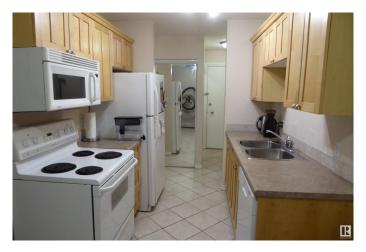

#### \$119,000

1 Bedroom, 1.00 Bathroom, 666 sqft Condo / Townhouse on 0.00 Acres

Boyle Street, Edmonton, AB

Experience the raising of the sun in this clean and bright 1 bedroom suite! The spacious living room is designed for comfort and enjoyment with patio doors that lead you to a roomy balcony that overlooks the east of the city. Experience the joy of cooking in this fully equipped kitchen. The cozy and bright dining room will host intimate meals for friends and family. The master bedroom is extra large to hold all your furnishing. There is a 4 piece bathroom. The flooring is durable ceramic tile and laminate flooring. This unit comes complete with 3 appliances. There is a well planned storage space that keeps everything handy, but out of sight. Fireside Condominiums is close to all amenities, with public transportation, shopping, just minutes away to the walking trails in the river valley. Walking distance to Dawson Park.

### Interior

Appliances Dishwasher-Built-In, Microwave Hood Fan, Refrigerator, Stove-Electric

Heating Baseboard, See Remarks