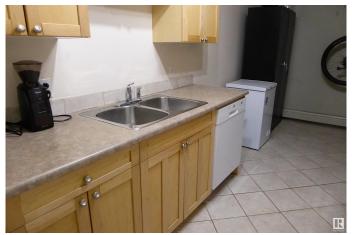

#### \$119,000

1 Bedroom, 1.00 Bathroom, 666 sqft Condo / Townhouse on 0.00 Acres

Boyle Street, Edmonton, AB

Experience the raising of the sun in this clean and bright 1 bedroom suite! The spacious living room is designed for comfort and enjoyment with patio doors that lead you to a roomy balcony that overlooks the east of the city. Experience the joy of cooking in this fully equipped kitchen. The cozy and bright dining room will host intimate meals for friends and family. The master bedroom is extra large to hold all your furnishing. There is a 4 piece bathroom. The flooring is durable ceramic tile and laminate flooring. This unit comes complete with 3 appliances. There is a well planned storage space that keeps everything handy, but out of sight. Fireside Condominiums is close to all amenities, with public transportation, shopping, just minutes away to the walking trails in the river valley. Walking distance to Dawson Park.

### Interior

Appliances Dishwasher-Built-In, Microwave Hood Fan, Refrigerator, Stove-Electric

Heating Baseboard, See Remarks