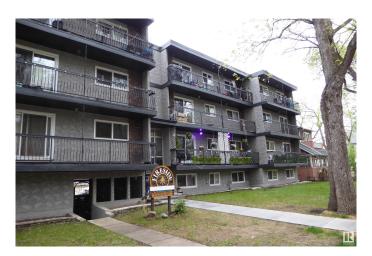

# \$119,000 - 305 10420 93 Street, Edmonton

MLS® #E4437657

#### \$119,000

1 Bedroom, 1.00 Bathroom, 666 sqft Condo / Townhouse on 0.00 Acres

Boyle Street, Edmonton, AB

Experience the raising of the sun in this clean and bright 1 bedroom suite! The spacious living room is designed for comfort and enjoyment with patio doors that lead you to a roomy balcony that overlooks the east of the city. Experience the joy of cooking in this fully equipped kitchen. The cozy and bright dining room will host intimate meals for friends and family. The master bedroom is extra large to hold all your furnishing. There is a 4 piece bathroom. The flooring is durable ceramic tile and laminate flooring. This unit comes complete with 3 appliances. There is a well planned storage space that keeps everything handy, but out of sight. Fireside Condominiums is close to all amenities, with public transportation, shopping, just minutes away to the walking trails in the river valley. Walking distance to Dawson Park.

## **Community Information**

Address 305 10420 93 Street

Area Edmonton
Subdivision Boyle Street
City Edmonton
County ALBERTA

Province AB

Postal Code T5H 1X4