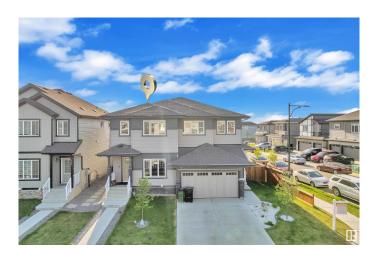

# \$529,900 - 3240 4 Street, Edmonton

MLS® #E4437487

#### \$529,900

4 Bedroom, 3.50 Bathroom, 1,579 sqft Single Family on 0.00 Acres

Maple Crest, Edmonton, AB

Discover this stunning 4-bedroom, 3.5-bathroom half duplex in Maple Crest. This beautifully maintained home offers a perfect blend of modern style and practical living, ideal for families or investors. It features a double car garage, versatile bonus room, and a 1-BEDROOM INLAW SUITE with SECOND KITCHEN, separate entrance. The bright and airy open-concept layout and modern kitchen with sleek countertops and stainless steel appliances make it a fantastic living space.Located close to major shopping centres, schools, parks, and public transit, with quick access to major roadways, this home is a great opportunity for homeowners & investors looking to expand their portfolio.

### **Community Information**

Address 3240 4 Street
Area Edmonton
Subdivision Maple Crest
City Edmonton
County ALBERTA

Province AB

Postal Code T6T 2S9