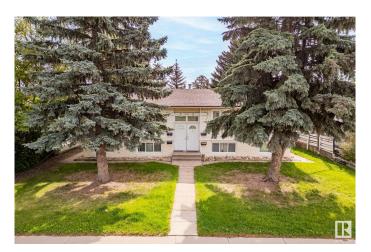

#### \$599,900

4 Bedroom, 4.00 Bathroom, 1,407 sqft Single Family on 0.00 Acres

Jasper Park, Edmonton, AB

A rare find in Jasper Park! \*\*\*\* great cash flow + huge potential! \*\* Right across Stratford school & James Gibbons school. \*\* FOUR permitted suites!! \*\* Whole duplex, side by side, in its Entirety, with 4 Separate suites/entrances. \*\* Total rental income: \$3.900/month. \*\* Each suite has its own One Bedroom, Living room, Kitchen, Full bathroom and Laundry. \*\* It is a Bi-level so the basement windows are Above-ground and basements suites are brighter. \*\* Newer bathrooms, Newer roof, Newer windows, Newer flooring, Newer boiler/hot water tank and Newer paint. \*\* Zoning: already Medium Scale Residential (RM h16). \*\*\*\* Last but certainly not the least, Huge LOT, 880 m2 (9,472 sqft); 19.5m X 45m, (64 feet X 148 feet). \*\* Home is what you make it!

### **Exterior**

Exterior Wood, Vinyl

Exterior Features Schools, See Remarks

Roof Asphalt Shingles

Construction Wood, Vinyl

Foundation Concrete Perimeter