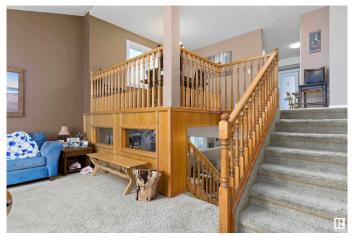

## \$475,000

4 Bedroom, 3.00 Bathroom, 1,356 sqft Single Family on 0.00 Acres

Mayliewan, Edmonton, AB

Welcome to your next home! This beautifully maintained 1,300 sq ft bi-level residence offers a perfect blend of comfort, functionality, and outdoor living. 4 generous bedrooms – ideal for families, guests, or home office setups. 3 full bathrooms â€" no more waiting in line for the shower! Open-concept living & dining area with abundant natural light. Well-equipped kitchen with ample storage and prep space. Lower level with bonus living space â€" great for entertaining or relaxing. Covered patio – perfect for year-round BBQs, gatherings, or peaceful evenings outside. Spacious backyard â€" room to play, garden, or unwind. Attached garage and driveway parking. Nestled in a quiet, family-friendly neighborhood with easy access to schools, parks, shopping, and major routes â€" this home offers both convenience and charm.

## Interior

Interior Features ensuite bathroom

Appliances Dishwasher-Built-In, Dryer, Garage Control, Garage Opener, Hood Fan,

Refrigerator, Stove-Electric, Washer

Heating Forced Air-1, Natural Gas

Stories 2