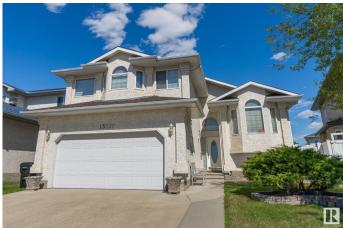

# \$599,900 - 15939 88 Street, Edmonton

MLS® #E4437063

#### \$599,900

5 Bedroom, 3.00 Bathroom, 1,900 sqft Single Family on 0.00 Acres

Belle Rive, Edmonton, AB

Nestled in the desirable and tranquil community of Belle Rive, Edmonton, this charming bi-level single-family detached home offers an exceptional blend of, functional design, and family-friendly amenities. With its spacious layout, expansive windows, and meticulously landscaped yard, this property provides both comfort and elegance for the discerning homeowner. This 4 bedroom home with 3 bathrooms offers a classic floor plan with, living room, family room, dining room and eating kitchen. The private primary bedroom on the upper level with a four piece ensuite. The basement is fully finished with a second family room, 3 piece guest bathroom and guest room. As well as storage room and laundry room. A spacious double-car attached garage with a overhead door provides ample storage and parking space. The wide, double-wide concrete driveway can easily accommodate additional vehicles.

## **Community Information**

| Address     | 15939 88 Street |
|-------------|-----------------|
| Area        | Edmonton        |
| Subdivision | Belle Rive      |
| City        | Edmonton        |
| County      | ALBERTA         |
| Province    | AB              |
| Postal Code | T5Z 3B7         |