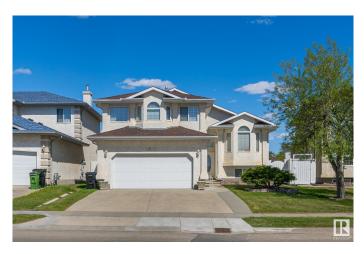

# \$599,900 - 15939 88 Street, Edmonton

MLS® #E4437063

#### \$599,900

5 Bedroom, 3.00 Bathroom, 1,900 sqft Single Family on 0.00 Acres

Belle Rive, Edmonton, AB

Nestled in the desirable and tranquil community of Belle Rive, Edmonton, this charming bi-level single-family detached home offers an exceptional blend of, functional design, and family-friendly amenities. With its spacious layout, expansive windows, and meticulously landscaped yard, this property provides both comfort and elegance for the discerning homeowner. This 4 bedroom home with 3 bathrooms offers a classic floor plan with, living room, family room, dining room and eating kitchen. The private primary bedroom on the upper level with a four piece ensuite. The basement is fully finished with a second family room, 3 piece guest bathroom and guest room. As well as storage room and laundry room. A spacious double-car attached garage with a overhead door provides ample storage and parking space. The wide, double-wide concrete driveway can easily accommodate additional vehicles.

## **Community Information**

| Address     | 15939 88 Street |
|-------------|-----------------|
| Area        | Edmonton        |
| Subdivision | Belle Rive      |
| City        | Edmonton        |
| County      | ALBERTA         |
| Province    | AB              |
| Postal Code | T5Z 3B7         |