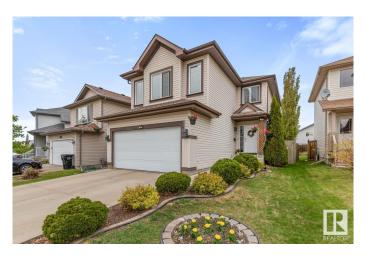

## \$519,500

3 Bedroom, 2.50 Bathroom, 1,841 sqft Single Family on 0.00 Acres

Silver Berry, Edmonton, AB

Wonderful 2-storey in the neighbourhood of Silverberry with the upper level that offers a bonus room, 3 bedrooms, with the master bedroom having a 4-piece ensuite. The main floor offers a nice size kitchen with bar-style island, living room with gas fireplace, 2-piece bath and laundry room. The basement is framed to build what you like and to enjoy it. The exterior boasts a nice size fenced and landscaped backyard with deck, plus a storage shed and a Double Attached garage.