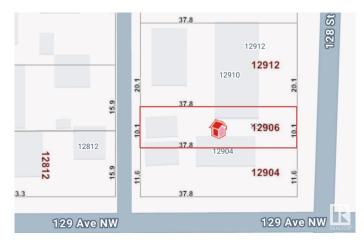

# **Community Information**

Address 12906 128 Street

Area Edmonton
Subdivision Athlone
City Edmonton
County ALBERTA

Province AB

Postal Code T5L 1E5

## **Additional Information**

Date Listed May 15th, 2025

Days on Market

Zoning Zone 01

DATA IS DEEMED RELIABLE BUT IS NOT GUARANTEED ACCURATE BY THE REALTORS® ASSOCIATION OF EDMONTON. COPYRIGHT 2025 BY THE REALTORS® ASSOCIATION OF EDMONTON. ALL RIGHTS RESERVED. Trademarks are owned or controlled by the Canadian Real Estate Association (CREA) and identify real estate professionals who are members of CREA (REALTOR®, REALTORS®) and/or the quality of services they provide (MLS®, Multiple Listing Service®)