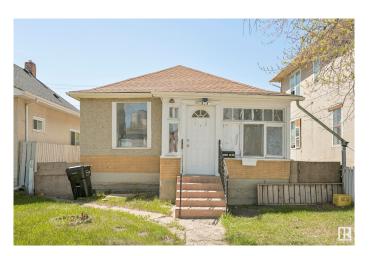

# \$149,900 - 10730 93 Street, Edmonton

MLS® #E4436120

#### \$149,900

1 Bedroom, 1.00 Bathroom, 764 sqft Single Family on 0.00 Acres

Mccauley, Edmonton, AB

Investor Alert! Situated on a huge lot with mature trees and a single detached garage, this property is perfect for those looking to renovate or redevelop. Whether you're an investor, flipper, or first-time buyer looking to build sweat equity, this is a rare opportunity in a rapidly evolving neighbourhood. Located just steps from Commonwealth Rec Centre, schools, shopping, and public transit, and only minutes to the ICE District, downtown, and Rogers Place. With redevelopment happening all around, McCauley is a vibrant and growing community with loads of upside. Don't miss your chance to get into this up-and-coming area at an affordable price! SOME PHOTOS ARE VIRTUALLY STAGED.

Built in 1914