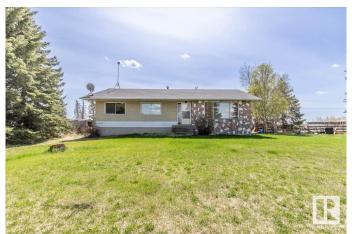

### \$1,999,000

4 Bedroom, 1.50 Bathroom, 1,495 sqft Rural on 158.97 Acres

None, Rural Leduc County, AB

158.97 Acres with a 1494sq/ft home right on pavement very close to Leduc, Beaumont, and The Edmonton International Airport. The Main Home has 4 Bedrooms, 2 Bathrooms, the Kitchen, and Living room all on the main floor. The Full Basement is not finished but does have a concrete foundation and floor. This is a fantastic location and lends to a variety of potential uses.

Year Built 1964

Type Rural

Sub-Type Detached Single Family

Style Raised Bungalow

Status Active

#### **Exterior**

Exterior Wood

Exterior Features Airport Nearby, Golf Nearby, Shopping Nearby, See Remarks, Partially

Fenced

Construction Wood

Foundation Concrete Perimeter