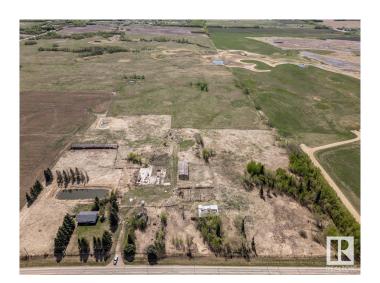

### \$1,999,000

4 Bedroom, 1.50 Bathroom, 1,495 sqft Rural on 158.97 Acres

None, Rural Leduc County, AB

158.97 Acres with a 1494sq/ft home right on pavement very close to Leduc, Beaumont, and The Edmonton International Airport. The Main Home has 4 Bedrooms, 2 Bathrooms, the Kitchen, and Living room all on the main floor. The Full Basement is not finished but does have a concrete foundation and floor. This is a fantastic location and lends to a variety of potential uses.

#### **Essential Information**

MLS® # E4435965 Price \$1,999,000

Bedrooms 4

Bathrooms 1.50

Full Baths 1

Half Baths 1

Square Footage 1,495

Acres 158.97