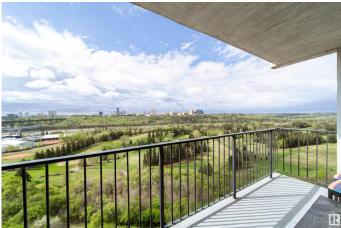

### \$189,900

1 Bedroom, 1.00 Bathroom, 797 sqft Condo / Townhouse on 0.00 Acres

Wîhkwêntôwin, Edmonton, AB

SPECTACULAR RIVER VALLEY VIEW!! At just under 800 saft, this renovated one bedroom one bathroom condo in the Valhalla high rise building is the ideal place to call home. The spacious living room is bright with sliding glass doors opening to a large south facing balcony perfect for relaxing and enjoying the gorgeous views of the River Valley and Victoria golf course. The kitchen features quartz counter tops, stainless steel appliances, white cabinetry, and a tile backsplash. Completing this unit is a good-sized primary bedroom, a dining area, an updated bathroom as well as an in-suite storage room. Underground titled parking stall. The Valhalla offers an indoor pool, well equipped exercise room, party/social room, outdoor patio, bicycle storage room, free laundry, air conditioning & visitor parking. Pet friendly building. Conveniently located close to LRT, shopping, restaurants, river valley trails and other amenities.

### Exterior

| Exterior          | Concrete                                                        |  |  |  |
|-------------------|-----------------------------------------------------------------|--|--|--|
| Exterior Features | Backs Onto Park/Trees, Golf Nearby, Park/Reserve, Public        |  |  |  |
|                   | Transportation, Ravine View, River Valley View, Shopping Nearby |  |  |  |
| Roof              | Tar & Gravel                                                    |  |  |  |
| Construction      | Concrete                                                        |  |  |  |