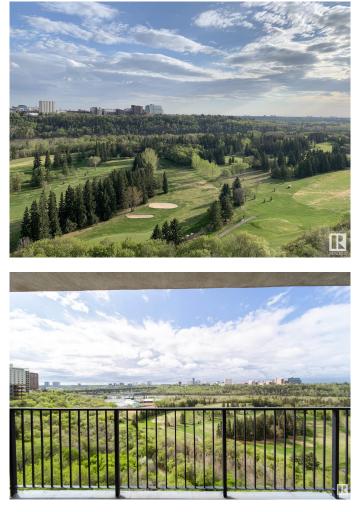

### \$189,900

1 Bedroom, 1.00 Bathroom, 797 sqft Condo / Townhouse on 0.00 Acres

Wîhkwêntôwin, Edmonton, AB

SPECTACULAR RIVER VALLEY VIEW!! At just under 800 saft, this renovated one bedroom one bathroom condo in the Valhalla high rise building is the ideal place to call home. The spacious living room is bright with sliding glass doors opening to a large south facing balcony perfect for relaxing and enjoying the gorgeous views of the River Valley and Victoria golf course. The kitchen features quartz counter tops, stainless steel appliances, white cabinetry, and a tile backsplash. Completing this unit is a good-sized primary bedroom, a dining area, an updated bathroom as well as an in-suite storage room. Underground titled parking stall. The Valhalla offers an indoor pool, well equipped exercise room, party/social room, outdoor patio, bicycle storage room, free laundry, air conditioning & visitor parking. Pet friendly building. Conveniently located close to LRT, shopping, restaurants, river valley trails and other amenities.

### Exterior

| Exterior          | Concrete                                                        |  |  |  |
|-------------------|-----------------------------------------------------------------|--|--|--|
| Exterior Features | Backs Onto Park/Trees, Golf Nearby, Park/Reserve, Public        |  |  |  |
|                   | Transportation, Ravine View, River Valley View, Shopping Nearby |  |  |  |
| Roof              | Tar & Gravel                                                    |  |  |  |
| Construction      | Concrete                                                        |  |  |  |