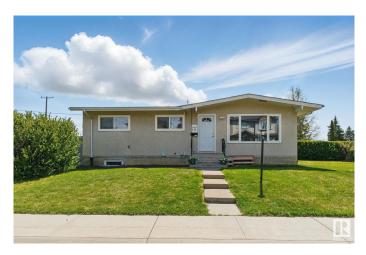

# \$498,000 - 10407 136 Ave, Edmonton

MLS® #E4435487

# \$498,000

5 Bedroom, 2.00 Bathroom, 1,053 sqft Single Family on 0.00 Acres

Rosslyn, Edmonton, AB

A savvy buyers dream!! Whether you're looking for a solid investment property or a home large enough to fit the whole family, this gorgeous FULLY RENOVATED 5BDRM, 2BATH, is for you!! Situated on a MASSIVE CORNER LOT just 10 minutes from downtown and the Anthony Henday, this location can NOT be beat! Offering a FULLY LEGAL BASEMENT SUITE with SEPERATE ENTRACE, NEW FURNACE, HOT WATER ON DEMAND, NEW ROOF and 200AMP POWER SERVICE UPGRADE. With plenty of space left over for FUTURE DEVELOPMENT this property holds endless possibilities! Don't walk, run to get in here before she's gone!!

# Exterior

| Exterior          | Concrete, Stucco                                          |
|-------------------|-----------------------------------------------------------|
| Exterior Features | Corner Lot, Fenced, Landscaped, Playground Nearby, Public |
|                   | Transportation, Schools, Shopping Nearby                  |
| Roof              | Asphalt Shingles                                          |
| Construction      | Concrete, Stucco                                          |
| Foundation        | Concrete Perimeter                                        |