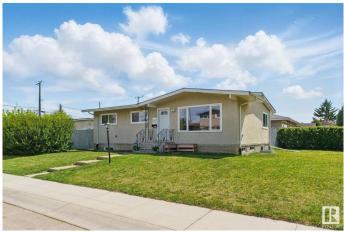

# \$498,000 - 10407 136 Ave, Edmonton

MLS® #E4435487

# \$498,000

5 Bedroom, 2.00 Bathroom, 1,053 sqft Single Family on 0.00 Acres

Rosslyn, Edmonton, AB

A savvy buyers dream!! Whether you're looking for a solid investment property or a home large enough to fit the whole family, this gorgeous FULLY RENOVATED 5BDRM, 2BATH, is for you!! Situated on a MASSIVE CORNER LOT just 10 minutes from downtown and the Anthony Henday, this location can NOT be beat! Offering a FULLY LEGAL BASEMENT SUITE with SEPERATE ENTRACE, NEW FURNACE, HOT WATER ON DEMAND, NEW ROOF and 200AMP POWER SERVICE UPGRADE. With plenty of space left over for FUTURE DEVELOPMENT this property holds endless possibilities! Don't walk, run to get in here before she's gone!!

# Exterior

| Exterior          | Concrete, Stucco                                          |
|-------------------|-----------------------------------------------------------|
| Exterior Features | Corner Lot, Fenced, Landscaped, Playground Nearby, Public |
|                   | Transportation, Schools, Shopping Nearby                  |
| Roof              | Asphalt Shingles                                          |
| Construction      | Concrete, Stucco                                          |
| Foundation        | Concrete Perimeter                                        |