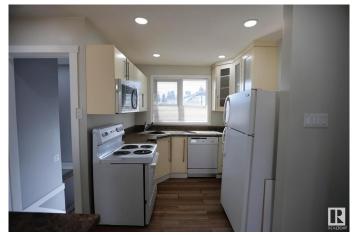

#### \$430,000

4 Bedroom, 1.00 Bathroom, 1,005 sqft Single Family on 0.00 Acres

Dovercourt, Edmonton, AB

Situated on a generous 55' x 129' corner lot in the heart of Dovercourt, this 1,000 square foot bungalow blends charm and modern updates. Featuring 3 bedrooms above grade and 2 bedrooms below, the bright main floor offers a spacious living area, functional kitchen, and large windows. The basement with separate entrance includes a kitchen, and a bathroomâ€"ideal for guests or family. Recent upgrades include a new furnace, air conditioning, roof, and basement windows. Located near St. Albert Trail and Yellowhead Trail, enjoy easy access to schools, parks, and amenities in this vibrant, tree-lined community. A rare opportunity for families, investors, or builders!