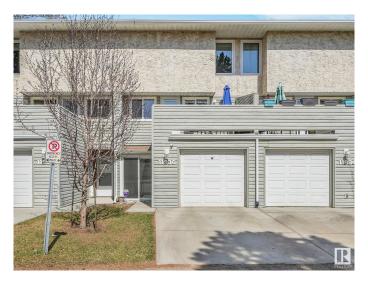

#### \$299,000

3 Bedroom, 1.50 Bathroom, 1,087 sqft Condo / Townhouse on 0.00 Acres

Caernarvon, Edmonton, AB

Home Sweet Home..Located in a quiet complex.. This townhome is a 5 level split with soaring ceilings in the spacious living room and large patio door leading to your low maintenance yard backing on to green space! Open area you will see the brand new kitchen w/stainless steel appliances,QUARTZ countertops and custom cabinets! This level has dining, balcony and storage! Up the next level is where you find 3 bedrooms! Primary room is Hugh with Custom Closet and feature wall! The main bath is fully renovated w/new tub! Basement is fully finished with New HWT, front load washer and dryer.. Upgraded doors, Trim, Flooring, Lighting, Cabinets, Paint! This home comes with a single Attached garage.. Close to all amenities.. A true Gem!

#### **Amenities**

Amenities Deck, Vaulted Ceiling, Vinyl Windows

Parking Single Garage Attached

#### **Exterior**

Exterior Wood, Vinyl

Exterior Features Backs Onto Park/Trees, Fenced, Flat Site, Playground Nearby, Public

Swimming Pool, Public Transportation, Schools, Shopping Nearby

Roof Asphalt Shingles