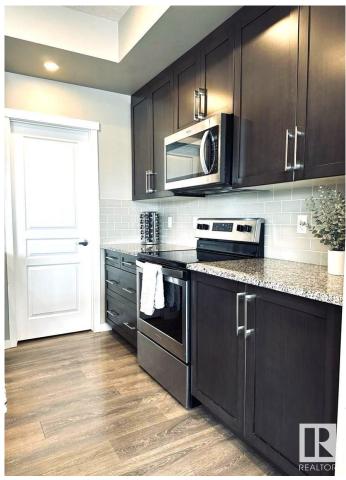

#### \$500,000

3 Bedroom, 2.50 Bathroom, 1,477 sqft Single Family on 0.00 Acres

Secord, Edmonton, AB

Discover this stunning 2018-built, almost 1500 sq. ft. 2-storey home in the vibrant Secord neighbourhood. Nestled in a family-friendly community with parks, schools, and all amenities nearby, this modern gem offers the perfect blend of style and convenience. Featuring a double attached garage, sleek laminate flooring, and a gourmet kitchen with stainless appliances, granite countertops, ceiling-high cabinets, a breakfast bar, and a walk-in pantry. Upstairs, the primary bedroom has walk-in closet with double sink and bidet in the ensuite. Also upstairs is two more bedrooms and the main bath. Enjoy a huge raised back deck, new fence, and electronic locks for added security. The unfinished basement is a blank canvas, awaiting the new owner's inspirationâ€"perfect for a custom rec room or home gym! Ideal for families seeking a move-in-ready home in a thriving, welcoming community.