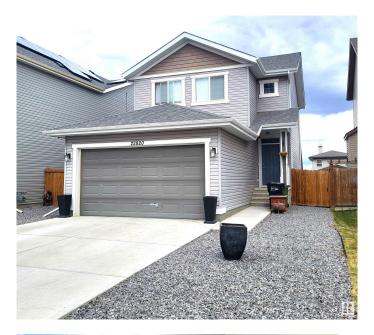

#### \$500,000

3 Bedroom, 2.50 Bathroom, 1,477 sqft Single Family on 0.00 Acres

Secord, Edmonton, AB

Discover this stunning 2018-built, almost 1500 sq. ft. 2-storey home in the vibrant Secord neighbourhood. Nestled in a family-friendly community with parks, schools, and all amenities nearby, this modern gem offers the perfect blend of style and convenience. Featuring a double attached garage, sleek laminate flooring, and a gourmet kitchen with stainless appliances, granite countertops, ceiling-high cabinets, a breakfast bar, and a walk-in pantry. Upstairs, the primary bedroom has walk-in closet with double sink and bidet in the ensuite. Also upstairs is two more bedrooms and the main bath. Enjoy a huge raised back deck, new fence, and electronic locks for added security. The unfinished basement is a blank canvas, awaiting the new owner's inspirationâ€"perfect for a custom rec room or home gym! Ideal for families seeking a move-in-ready home in a thriving, welcoming community.

Built in 2018