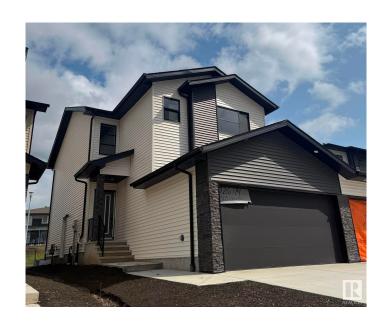

### \$529,000

3 Bedroom, 2.50 Bathroom, 1,777 sqft Single Family on 0.00 Acres

Crystallina Nera West, Edmonton, AB

Everything a family needs plus a side entrance for future basement suite development. Full LG upgraded appliance package included! Built by Welcome Homes, a reputable builder since 1977! This home comes with style and function, not your typical duplex.

Open-to-below front entrance, double attached garage, 3 bedrooms, large bonus room and 2 and a half bath. Backing on a walking trail and park. Upgraded lighting package and electric fireplace with large mantel feature. Don't like clutter? This home comes with a large pantry, spacious bootroom, linen closet, broom closet, generous bedroom closets and a huge walk-in for the primary bedroom. Modern, crisp and clean. Welcome Home!