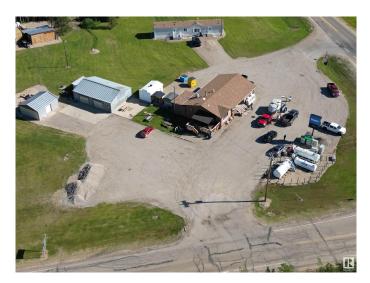

#### \$1,500,000

0 Bedroom, 0.00 Bathroom, Business with Property on 0.00 Acres

None, Rural Leduc County, AB

BUSINESS WITH PROPERTY AND LIVING ACCOMODATION. Located minutes from one of the busiest lakes in the Edmonton area. The property features a convenience store, gas station (only one in the area) grocery store, and restaurant with liquor license. All housed in a Lindal Cedar Wood building. For owners/operators there is a Winalta Mobile home on the property with three bedrooms, 2 baths. There are numerous outbuildings on the property for storage for expansion. The owners have established a loyal clientele with continual traffic year round. It has become a hub for the people in the area for meeting for coffee, a meal, or picking up their favorite pizza. Financials are available to qualified buyers. The property has expansion possibilities. DO NOT APPROACH STAFF OR GO DIRECT.

Built in 1984

## Exterior

| Exterior     | Log, Mixed, See Remarks |
|--------------|-------------------------|
| Construction | Log, Mixed, See Remarks |