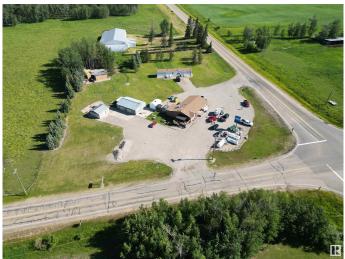

#### \$1,500,000

0 Bedroom, 0.00 Bathroom, Business with Property on 0.00 Acres

None, Rural Leduc County, AB

BUSINESS WITH PROPERTY AND LIVING ACCOMODATION. Located minutes from one of the busiest lakes in the Edmonton area. The property features a convenience store, gas station (only one in the area) grocery store, and restaurant with liquor license. All housed in a Lindal Cedar Wood building. For owners/operators there is a Winalta Mobile home on the property with three bedrooms, 2 baths. There are numerous outbuildings on the property for storage for expansion. The owners have established a loyal clientele with continual traffic year round. It has become a hub for the people in the area for meeting for coffee, a meal, or picking up their favorite pizza. Financials are available to qualified buyers. The property has expansion possibilities. DO NOT APPROACH STAFF OR GO DIRECT.

Built in 1984

## Exterior

| Exterior     | Log, Mixed, See Remarks |
|--------------|-------------------------|
| Construction | Log, Mixed, See Remarks |