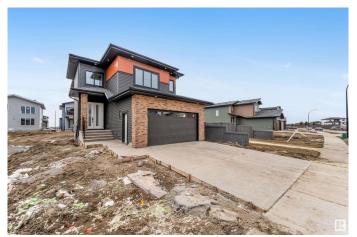

# \$689,000 - 2629 62 Avenue, Rural Leduc County

MLS® #E4431328

#### \$689,000

4 Bedroom, 3.00 Bathroom, 2,319 sqft Rural on 0.11 Acres

Churchill Meadow, Rural Leduc County, AB

Welcome to this beautiful and spacious 2300sqft family home located in the heart of churchill Meadows, Leduc County. With 3 spacious bedroom plus a bonus room and an extra room on the main floor, there is room for the whole family. The house come with an open to below layout living room, a seperate family room, custom bathrooms, spice kitchen and generously sized laundry room for added convinience. Located in a quite and desirable neighbourhood- this home checks all the boxes!

#### **Essential Information**

MLS® # E4431328 Price \$689,000

Bedrooms 4

Bathrooms 3.00

Full Baths 3

Square Footage 2,319

Acres 0.11

Year Built 2025