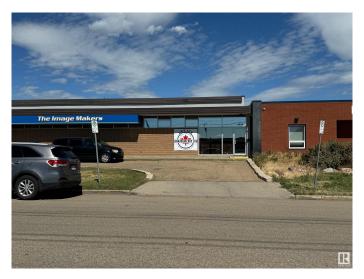

## \$670,000

0 Bedroom, 0.00 Bathroom, Industrial on 0.00 Acres

Huff Bremner Estate Industrial, Edmonton, AB

2,772 SF industrial condo with rear fenced yard available for owner/user or investment. Front of the bay has reception, one office and a lunchroom. Warehouse is open with sump and 16' tall overhead door. Great location with easy access to 149 Street and Yellowhead Trail.

# **Community Information**

Address 14540 115 Avenue

Area Edmonton

Subdivision Huff Bremner Estate Industria

City Edmonton
County ALBERTA

Province AB

Postal Code T5M 3B9