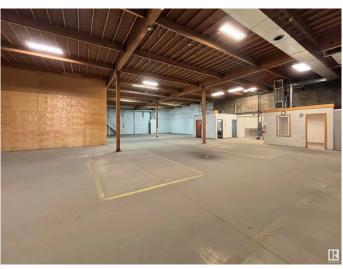

#### \$0

0 Bedroom, 0.00 Bathroom, Industrial on 0.00 Acres

Yellowhead Corridor East, Edmonton, AB

What's on your mind when you wake up? If its growing your business, we are talking to you. Introducing a flexible 8,500 SF - 22,000 SF Warehouse with optional 1.00 Acre yard on Yellowhead Trail. We'II get you front and center to 80,000 vehicles per day. Showcase your impressive fleet of equipment with built-in advertising with exposure on Yellowhead Trail to remind customers and competitors alike that you are here to do business. Featuring an optional secure yard with an open layout design, and multiple overhead doors to churn out equipment and revenue.