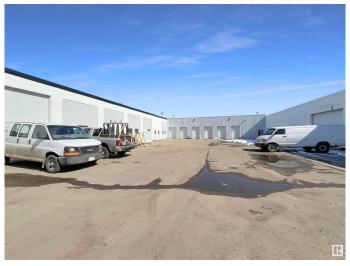

#### \$0

0 Bedroom, 0.00 Bathroom, Industrial on 0.00 Acres

Yellowhead Corridor East, Edmonton, AB

What's on your mind when you wake up? If its growing your business, we are talking to you. Introducing a flexible 8,500 SF - 22,000 SF Warehouse with optional 1.00 Acre yard on Yellowhead Trail. We'II get you front and center to 80,000 vehicles per day. Showcase your impressive fleet of equipment with built-in advertising with exposure on Yellowhead Trail to remind customers and competitors alike that you are here to do business. Featuring an optional secure yard with an open layout design, and multiple overhead doors to churn out equipment and revenue.