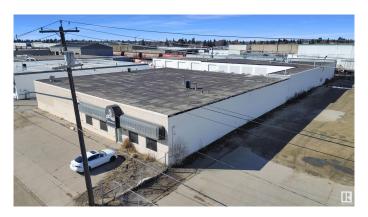

# \$0 - 7620 Yellowhead Trail Street, Edmonton

MLS® #E4431022

#### \$0

0 Bedroom, 0.00 Bathroom, Industrial on 0.00 Acres

Yellowhead Corridor East, Edmonton, AB

What's on your mind when you wake up? If its growing your business, we are talking to you. Introducing a flexible 8,500 SF - 22,000 SF Warehouse with optional 1.00 Acre yard on Yellowhead Trail. We'II get you front and center to 80,000 vehicles per day. Showcase your impressive fleet of equipment with built-in advertising with exposure on Yellowhead Trail to remind customers and competitors alike that you are here to do business. Featuring an optional secure yard with an open layout design, and multiple overhead doors to churn out equipment and revenue.