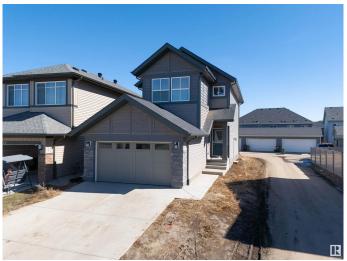

### \$599.000

4 Bedroom, 3.00 Bathroom, 1,920 sqft Single Family on 0.00 Acres

Secord, Edmonton, AB

Stunning 2-storey, Jayman built home in the vibrant West Edmonton community of Secord! With 1,920 sq. ft. of living space, this modern gem offers 4 spacious bedrooms and 3 full bathrooms, including a main floor bed & bathâ€"ideal for guests or multigenerational living. The open concept layout features a large kitchen island for entertaining, upgraded appliance package, and a walk-thru pantry from the garage. Enjoy energy savings with solar panels and future potential with an unfinished basement featuring a separate entrance. Upstairs, relax in the spacious bonus room, retreat to a luxurious 5-piece primary ensuite, and enjoy the convenience of upper floor laundry. Stylish, smart, and ready for you!

#### **Essential Information**

MLS® # E4430265 Price \$599,000

Bedrooms 4
Bathrooms 3.00

Full Baths 3

Square Footage 1,920
Acres 0.00
Year Built 2022

Type Single Family

Sub-Type Detached Single Family

Style 2 Storey
Status Active

# **Community Information**

Address 9335 226 Street

Area Edmonton

Subdivision Secord

City Edmonton
County ALBERTA

Province AB

Postal Code T5T 7R5