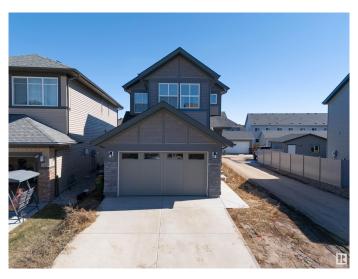

### \$599.000

4 Bedroom, 3.00 Bathroom, 1,920 sqft Single Family on 0.00 Acres

Secord, Edmonton, AB

Stunning 2-storey, Jayman built home in the vibrant West Edmonton community of Secord! With 1,920 sq. ft. of living space, this modern gem offers 4 spacious bedrooms and 3 full bathrooms, including a main floor bed & bathâ€"ideal for guests or multigenerational living. The open concept layout features a large kitchen island for entertaining, upgraded appliance package, and a walk-thru pantry from the garage. Enjoy energy savings with solar panels and future potential with an unfinished basement featuring a separate entrance. Upstairs, relax in the spacious bonus room, retreat to a luxurious 5-piece primary ensuite, and enjoy the convenience of upper floor laundry. Stylish, smart, and ready for you!

#### **Essential Information**

MLS® # E4430265 Price \$599,000

Bedrooms 4
Bathrooms 3.00

Full Baths 3

Square Footage 1,920
Acres 0.00
Year Built 2022

Type Single Family

Sub-Type Detached Single Family

Style 2 Storey
Status Active

# **Community Information**

Address 9335 226 Street

Area Edmonton

Subdivision Secord

City Edmonton
County ALBERTA

Province AB

Postal Code T5T 7R5