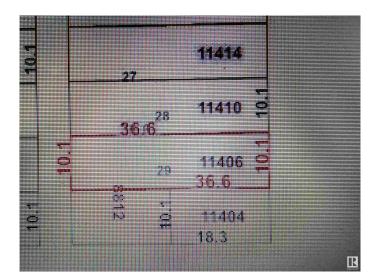

# \$175,000 - 11406 88 Street, Edmonton

MLS® #E4429605

### \$175,000

0 Bedroom, 0.00 Bathroom, Single Family on 0.00 Acres

Parkdale (Edmonton), Edmonton, AB

Invest, infill, or restore the existing home!
Perfect to build a front back duplex on this
RF-3, 33 x 120 lot, house is of no value and
no entry available. Property is being sold "as is
where is on possession day". No Warranties or
representations.\* Excellent neighborhood with
plenty of potential. Fantastic redevelopment
opportunity in the heart of up and coming
Alberta Avenue! This lot is situated near a park
and is minutes away from Kingsway, N.A.I.T.,
Grant MacEwan University, Downtown
Edmonton and the Yellowhead Trail. Build
your new home in this mature, central,
convenient and quiet tree lined neighborhood!

# **Community Information**

Address 11406 88 Street

Area Edmonton

Subdivision Parkdale (Edmonton)

City Edmonton
County ALBERTA

Province AB

Postal Code T5B 3R1