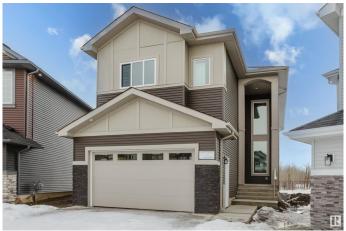

# \$749,900 - 1435 11 Avenue, Edmonton

MLS® #E4428987

## \$749.900

5 Bedroom, 4.00 Bathroom, 2,584 sqft Single Family on 0.00 Acres

Aster, Edmonton, AB

Stunning, newly built home in the desirable Aster community, backing onto a serene wetland. This spacious property boasts 5 bedrooms and 4 bathrooms, designed to impress. The main floor features a bedroom and full bath, a spice kitchen, an extended kitchen, and two living roomsâ€"perfect for accommodating large families. Upstairs, you'II find two master bedrooms, two additional generously sized bedrooms, and a bonus room with a view of the open-to-below space. The basement is unfinished but includes a separate entrance, offering excellent potential for future development.

# **Essential Information**

MLS® # E4428987 Price \$749,900

Bedrooms 5
Bathrooms 4.00

Full Baths 4

Square Footage 2,584 Acres 0.00 Year Built 2024

Type Single Family

Sub-Type Detached Single Family

Style 2 Storey