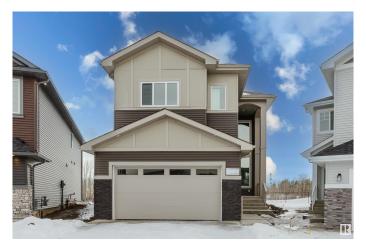

# \$749,900 - 1435 11 Avenue, Edmonton

MLS® #E4428987

## \$749.900

5 Bedroom, 4.00 Bathroom, 2,584 sqft Single Family on 0.00 Acres

Aster, Edmonton, AB

Stunning, newly built home in the desirable Aster community, backing onto a serene wetland. This spacious property boasts 5 bedrooms and 4 bathrooms, designed to impress. The main floor features a bedroom and full bath, a spice kitchen, an extended kitchen, and two living roomsâ€"perfect for accommodating large families. Upstairs, you'II find two master bedrooms, two additional generously sized bedrooms, and a bonus room with a view of the open-to-below space. The basement is unfinished but includes a separate entrance, offering excellent potential for future development.

# **Essential Information**

MLS® # E4428987 Price \$749,900

Bedrooms 5
Bathrooms 4.00

Full Baths 4

Square Footage 2,584 Acres 0.00 Year Built 2024

Type Single Family

Sub-Type Detached Single Family

Style 2 Storey